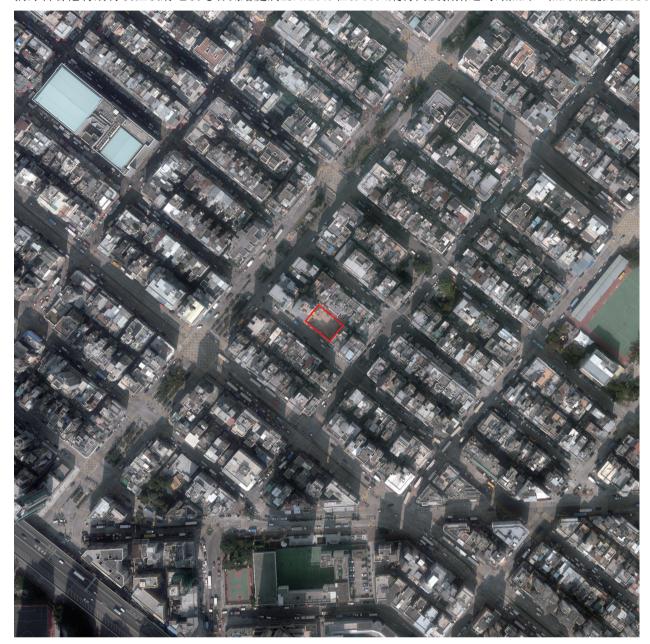

Adopted from part of the aerial photo, Photo No. E053635C, dated 23 January 2019, taken by the Survey and Mapping Office, Lands Department, The Government of the Hong Kong Special Administrative Region at a flying height of 6900 feet.

摘錄自香港特別行政區政府地政總署測繪處於23/1/2019在6900呎飛行高度拍攝之鳥瞰照片,照片編號為E053635C。

boundary of the Development 發展項目的界線

## Remark:

- 1. Survey and Mapping Office, Lands Department, The Government of HKSAR © Copyright reserved reproduction by permission only.
- 2. Due to technical reasons(such as the shape of Development), the Aerial Photograph has shown more than the area required under the Residential Properties (First-hand Sales) Ordinance.

## 備註:

- 1. 香港特別行政區政府地政總署測繪處©版權所有,未經許可,不得翻印。
- 因技術原因(例如發展項目之形狀),鳥瞰照片所顯示之範圍多於《一手住宅物業銷售條例》所要求者。